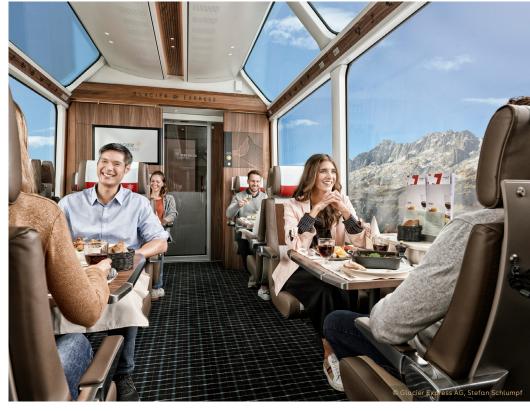

# **CUISINE AND SERVICE ON THE GLACIER EXPRESS**

A trip on the Glacier Express is also a culinary highlight. Our dishes are prepared with great care in the on-board kitchen in the middle of the train. Enjoy regional specialities whilst the Alpine panorama unfolds outside. All dishes are freshly prepared with care on board and served directly at your seat. The menu is complemented by selected wines from Valais and Grisons.

# **EXCELLENCE CLASS**

A dining reservation is not required for the served five-course menu in Excellence Class. A seat reservation is required in addition to your first class ticket.

# SERVICE AND FACILITIES - guaranteed window seat and lounge seating

- · Welcome desk and check-in
- Luggage transfer (from/to platform)
- · Personal concierge for all guests
- · Exclusive Glacier Bar in which to linger the time
- · Tablet and headphones available for infotainment