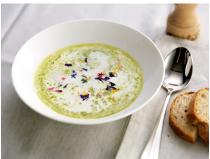

#### Menu

| 1st course             | Swiss smoked trout with oven-baked beetroot, apple, lettuce and horseradish soft cheese with     |
|------------------------|--------------------------------------------------------------------------------------------------|
|                        | house dressing                                                                                   |
| 2 <sup>nd</sup> course | Minted pea soup with dried blossoms                                                              |
| 3 <sup>rd</sup> course | Fillet of Swiss beef with truffled mashed potatoes, carrots, spring onions and mountain herb jus |
| 4 <sup>th</sup> course | Cheese platter with Grisons mountain cheese, Viamala semi-hard cheese, Langwies organic          |
|                        | sheep's cheese and Aletsch cheese, with tomato and apricot chutney, pear bread and crackers      |
| 5 <sup>th</sup> course | Chocolate cake with vanilla sauce and roasted almonds                                            |