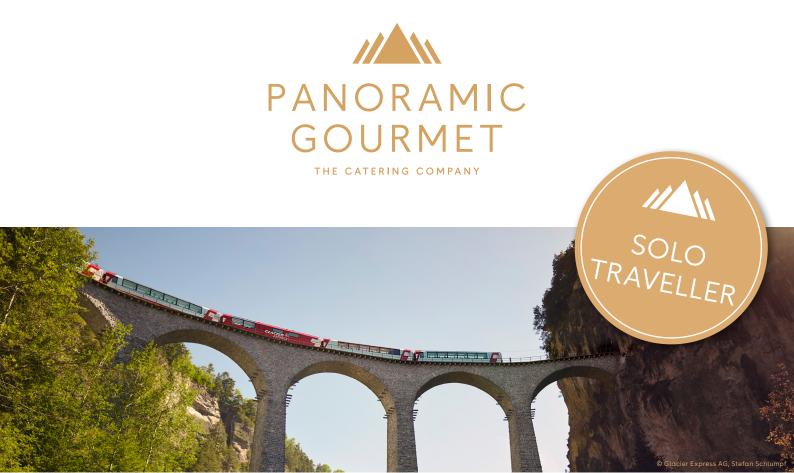

#### **WELCOME**

From Zermatt and the Matterhorn, the panoramic journey takes you over 291 bridges and through 91 tunnels across the Swiss Alps, to St. Moritz. The Glacier Express winds its way through remote valleys, past sheer rock walls and idyllic mountain villages, across the Landwasser Viaduct and through the Rhine Gorge, Switzerland's Grand Canyon. It easily ascends the highest point, the Oberalppass, at 2,033 metres. Thanks to the large panoramic windows, you are guaranteed an unimpeded view of numerous peaks, deep gorges and the UNESCO World Heritage sites of the Swiss Alps Jungfrau-Aletsch and Rhaetian Railway in the Albula/Bernina landscapes.

# SOLO TRAVELLER CONDITIONS