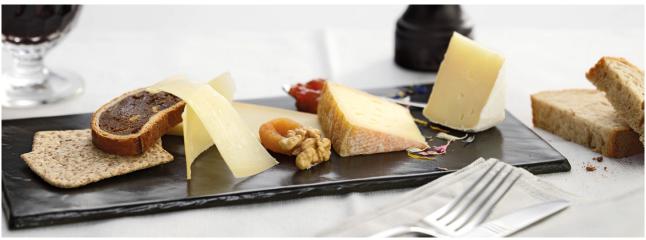

#### Menu

| 1st course             | Swiss smoked trout with oven-baked beetroot, apple, lettuce and horseradish soft cheese with     |
|------------------------|--------------------------------------------------------------------------------------------------|
|                        | house dressing                                                                                   |
| 2 <sup>nd</sup> course | Minted pea soup with dried blossoms                                                              |
| 3 <sup>rd</sup> course | Fillet of Swiss beef with truffled mashed potatoes, carrots, spring onions and mountain herb jus |
| 4 <sup>th</sup> course | Cheese platter with Grisons mountain cheese, Viamala semi-hard cheese, Langwies organic          |
|                        | sheep's cheese and Aletsch cheese, with tomato and apricot chutney, pear bread and crackers      |
| 5 <sup>th</sup> course | Chocolate cake with vanilla sauce and roasted almonds                                            |

# **ADDITIONAL À LA CARTE OPTIONS**

| SOUP OF THE DAY*                                                                                                                                                                              | CHF        | 10.00          |
|-----------------------------------------------------------------------------------------------------------------------------------------------------------------------------------------------|------------|----------------|
| DESSERT OF THE DAY                                                                                                                                                                            | CHF        | 9.00           |
| ALPINE SNACK with Grisons salami, Grisons mountain cheese and our pickled vegetables                                                                                                          | CHF        | 24.00          |
| CHEESE PLATE with Viamala semi-hard cheese, Grisons mountain cheese, Aletsch cheese and Langwies organic sheep's cheese, with tomato and apricot chutney, served with pear bread and crackers | CHF        | 26.50          |
| GLACIER SALAD  Lettuce with ham, bacon, hard-boiled egg, strips of Grisons mountain cheese, carrots, sweetcorn, herbs and croutons with French dressing                                       | CHF        | 24.00          |
| CHILDREN'S MENUS  Mashed potatoes with gravy  Minced beef and macaroni                                                                                                                        | CHF<br>CHF | 13.00<br>15.00 |
| * Only available in winter                                                                                                                                                                    |            |                |
| BREAKFAST OPTIONS  Available on previous request on GEX 900 + GEX 920                                                                                                                         |            |                |
| SWISS BREAKFAST Bread basket, two portions of butter, one portion of jam and one of honey, plus a hot drink of your choice                                                                    | CHF        | 18.00          |
| GLACIER BRUNCH                                                                                                                                                                                | CHF        | 43.00          |