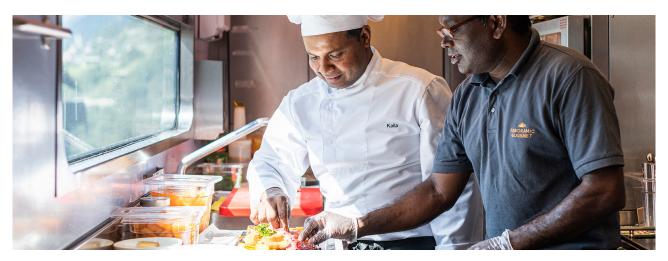

# **CUISINE AND SERVICE ON THE GLACIER EXPRESS**

A trip on the Glacier Express is also a culinary highlight. Our dishes are prepared with great care in the on-board kitchen in the middle of the train. Enjoy regional specialities whilst the Alpine panorama unfolds outside. All dishes are freshly prepared with care on board and served directly at your seat. The menu is complemented by selected wines from Valais and Grisons.